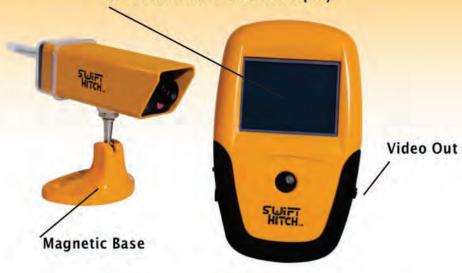

# Portable Wireless FULL COLOR Camera System

**SH01** 

Hi-Resolution COLOR Display

Video Out

Magnetic Base

**SH02** 

Hi-Resolution COLOR Display

**ACCESSORIES INCLUDED:** 

# **SHO1 CAMERA**

- Magnetic Base
- Transmission Distance 300 feet
- Night Vision Viewing Range 15 feet

NIGHT

VISION

#### SHO1 DISPLAY

Full Color 2.5" LCD Screen

4-HOUR

CAMERA

- LCD Resolution 960 x 240
- Select Normal or Reverse Image
- . Easy to Use, Single Hand Operation