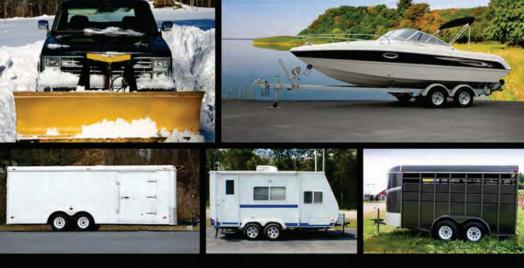

Portable Wireless FULL COLOR Back-up Camera System

Quickly Hitch Up Any Trailer, Camper or Snow Plow with Swift Hitch.

www.swifthitch.com